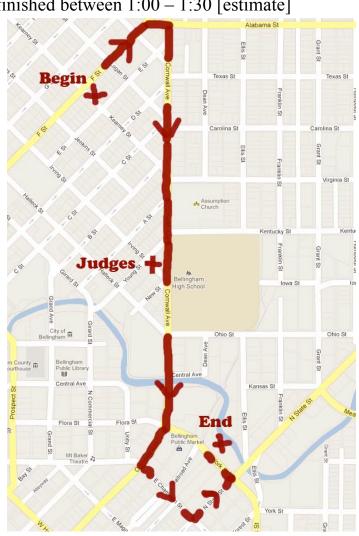

## Skí to Sea "Blossomtíme Parade" Schedule

Saturday, May 27, 2017

8:30 am Band Room opens

8:45 am Band begins to arrive at Sehome

8:45 - 9:20Get uniforms and instruments ready

9:00 am Be at Sehome

... in full dress uniform

Group inspection at Sehome 9:30 am

9:45 am Load Bus 10:00 am **Depart** 

Parade Inspection on "F" Street 10:30 am Ski to Sea Grand Parade begins 12:00 am

We should be finished between 1:00 - 1:30 [estimate]

- Parade Staging number is ? [TBA] [where we line up on F St.]
- Eat a BIG breakfast
- Be prepared
- Stay hydrated
- Pyramid of Success!!
- Remember to have fun!!
- Sehome Pride!!